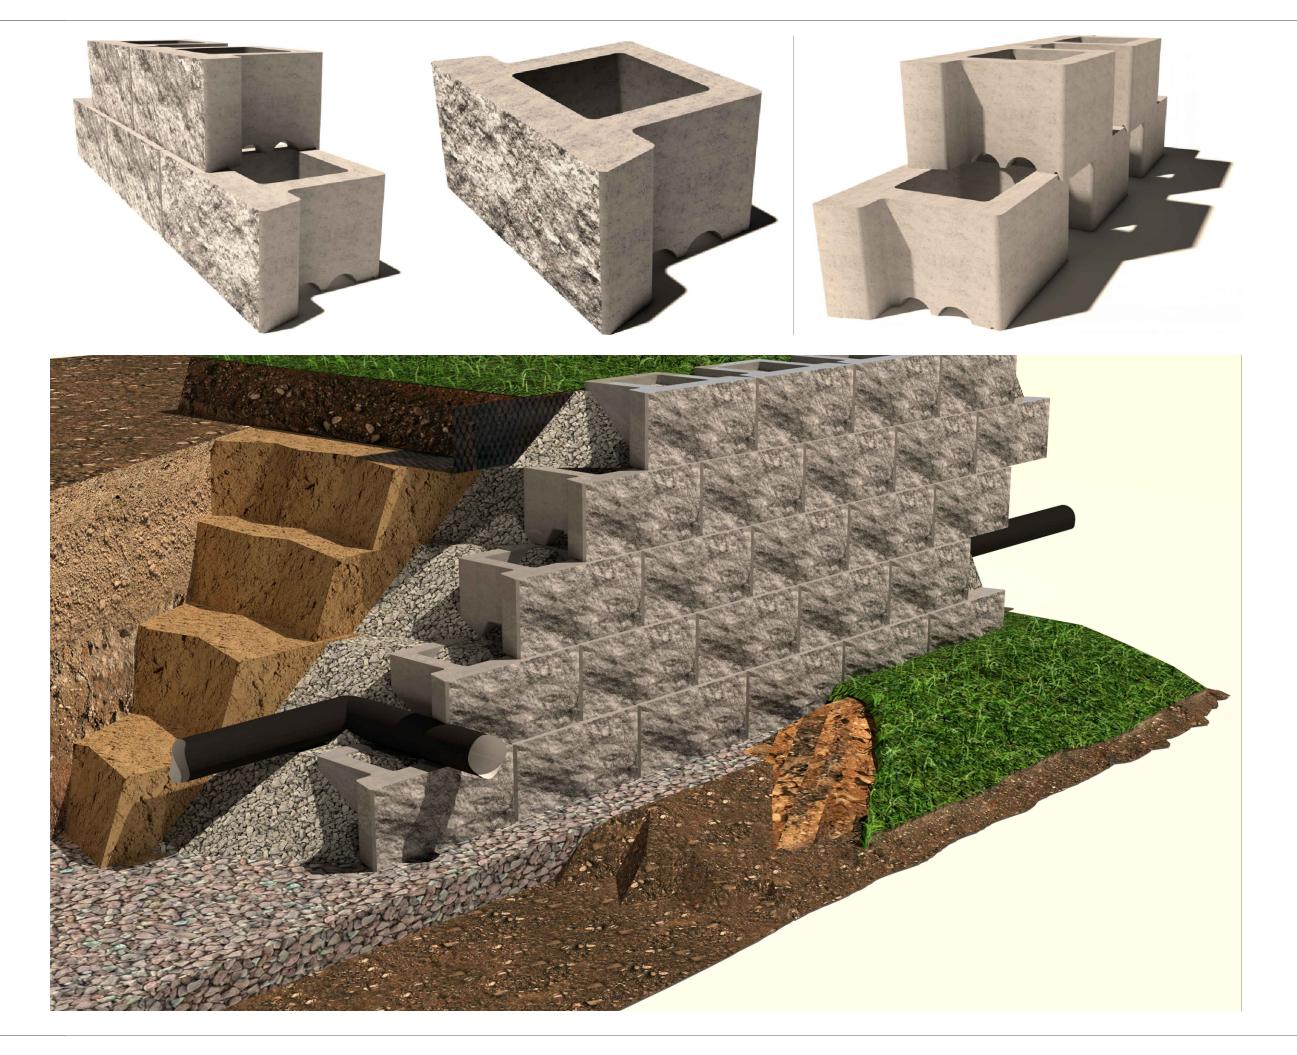

#### PURPOSE OF ISSUE:

INFORMATION

REVIEW / APPROVAL
PRODUCTION

SHEET CONTENT

FORTUS\_12D PERSPECTIVE

SHEET REFERENCE

301

1401-F12-GEN

DRAWING INFORMATION

SCALE: 3": 1-0'
PAPER SIZE: 17" WD X 11" HT

PREPARED BY: RM

WWW.CORNERSTONEWALLSOLUTIONS.C