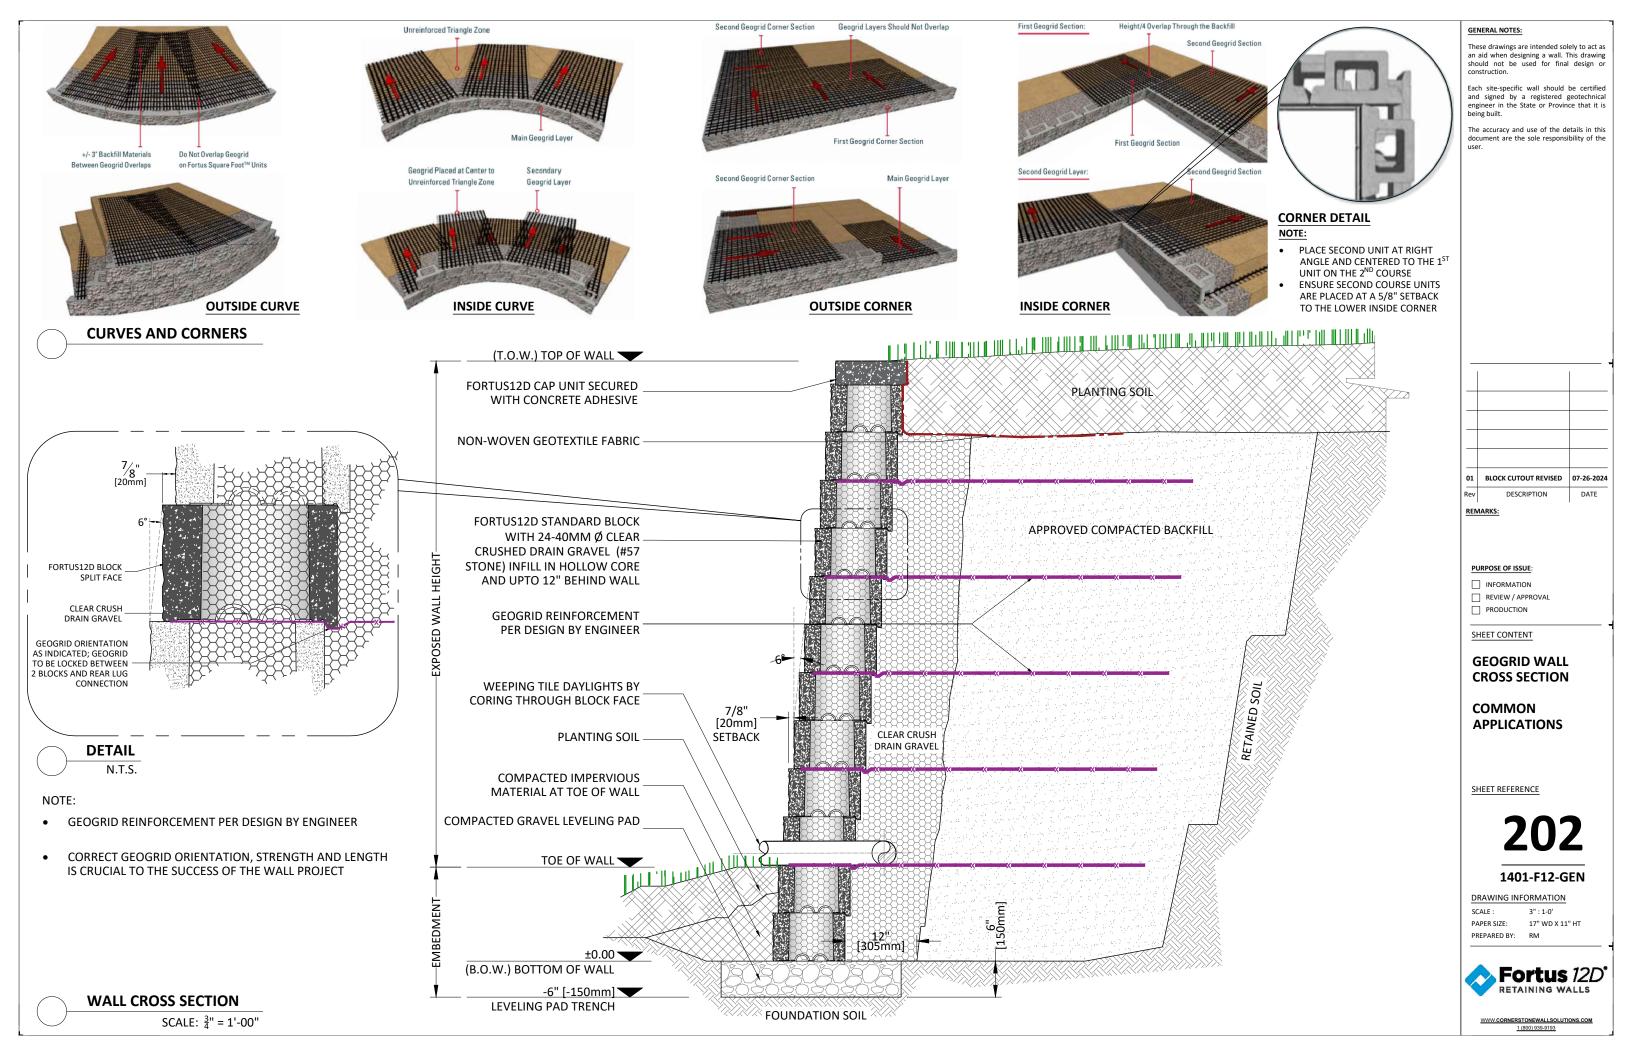

## GENERAL NOTES:

These drawings are intended solely to act as an aid when designing a wall. This drawing should not be used for final design or construction.

Each site-specific wall should be certified and signed by a registered geotechnical engineer in the State or Province that it is being built.

The accuracy and use of the details in this document are the sole responsibility of the user.

| 01  | BLOCK CUTOUT REVISED | 07-26-2024 |
|-----|----------------------|------------|
| Rev | DESCRIPTION          | DATE       |