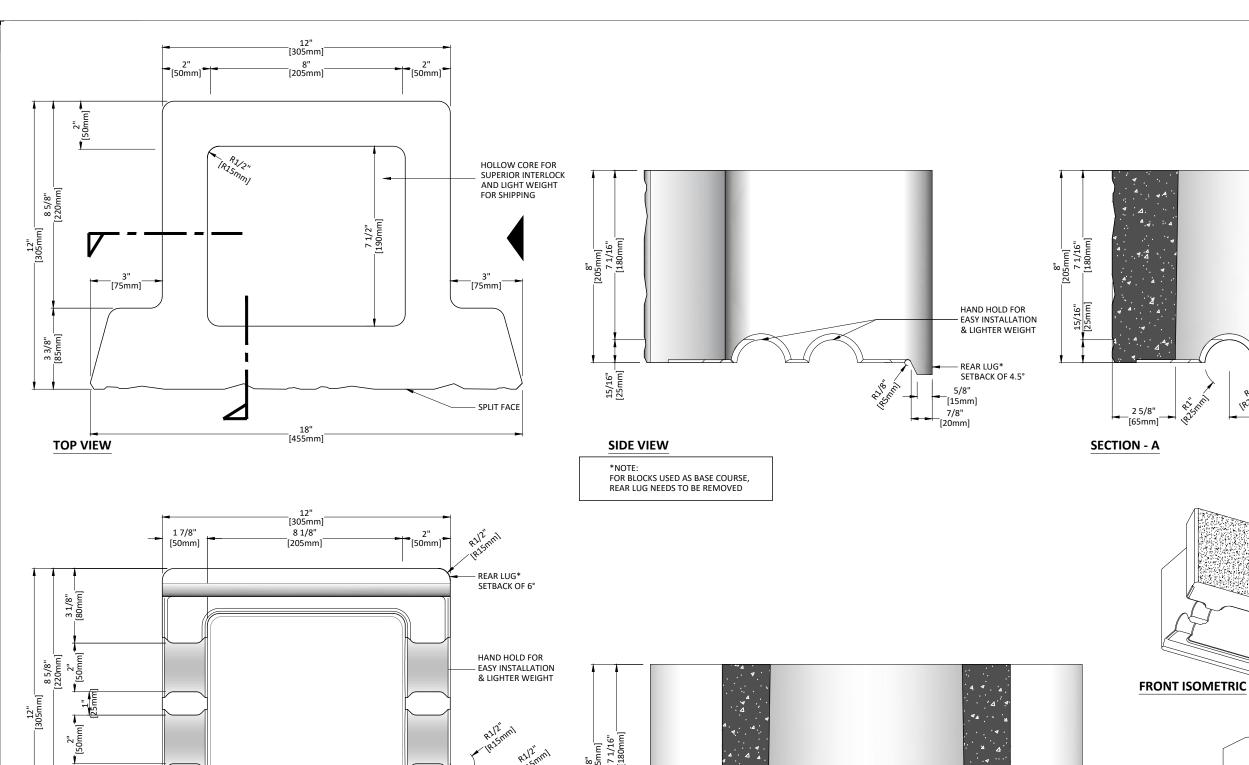

# **WALL CROSS SECTION**

3 3/8" [85mm]

**SOFFIT VIEW** 

SCALE: 3" = 1'-00"

| DESCRIPTION                                                                | IMPERIAL                                               | METRIC                                                                          |
|----------------------------------------------------------------------------|--------------------------------------------------------|---------------------------------------------------------------------------------|
| Face Width<br>Back Width<br>Depth (±)<br>Height<br>Face Area<br>Weight (±) | 18"<br>12"<br>12"<br>8"<br>1 ft <sup>2</sup><br>60 lbs | 457.2 mm<br>304.8 mm<br>304.8 mm<br>203.2 mm<br>0.092 m <sup>2</sup><br>0.45 kg |
| Setback                                                                    | 6°                                                     |                                                                                 |