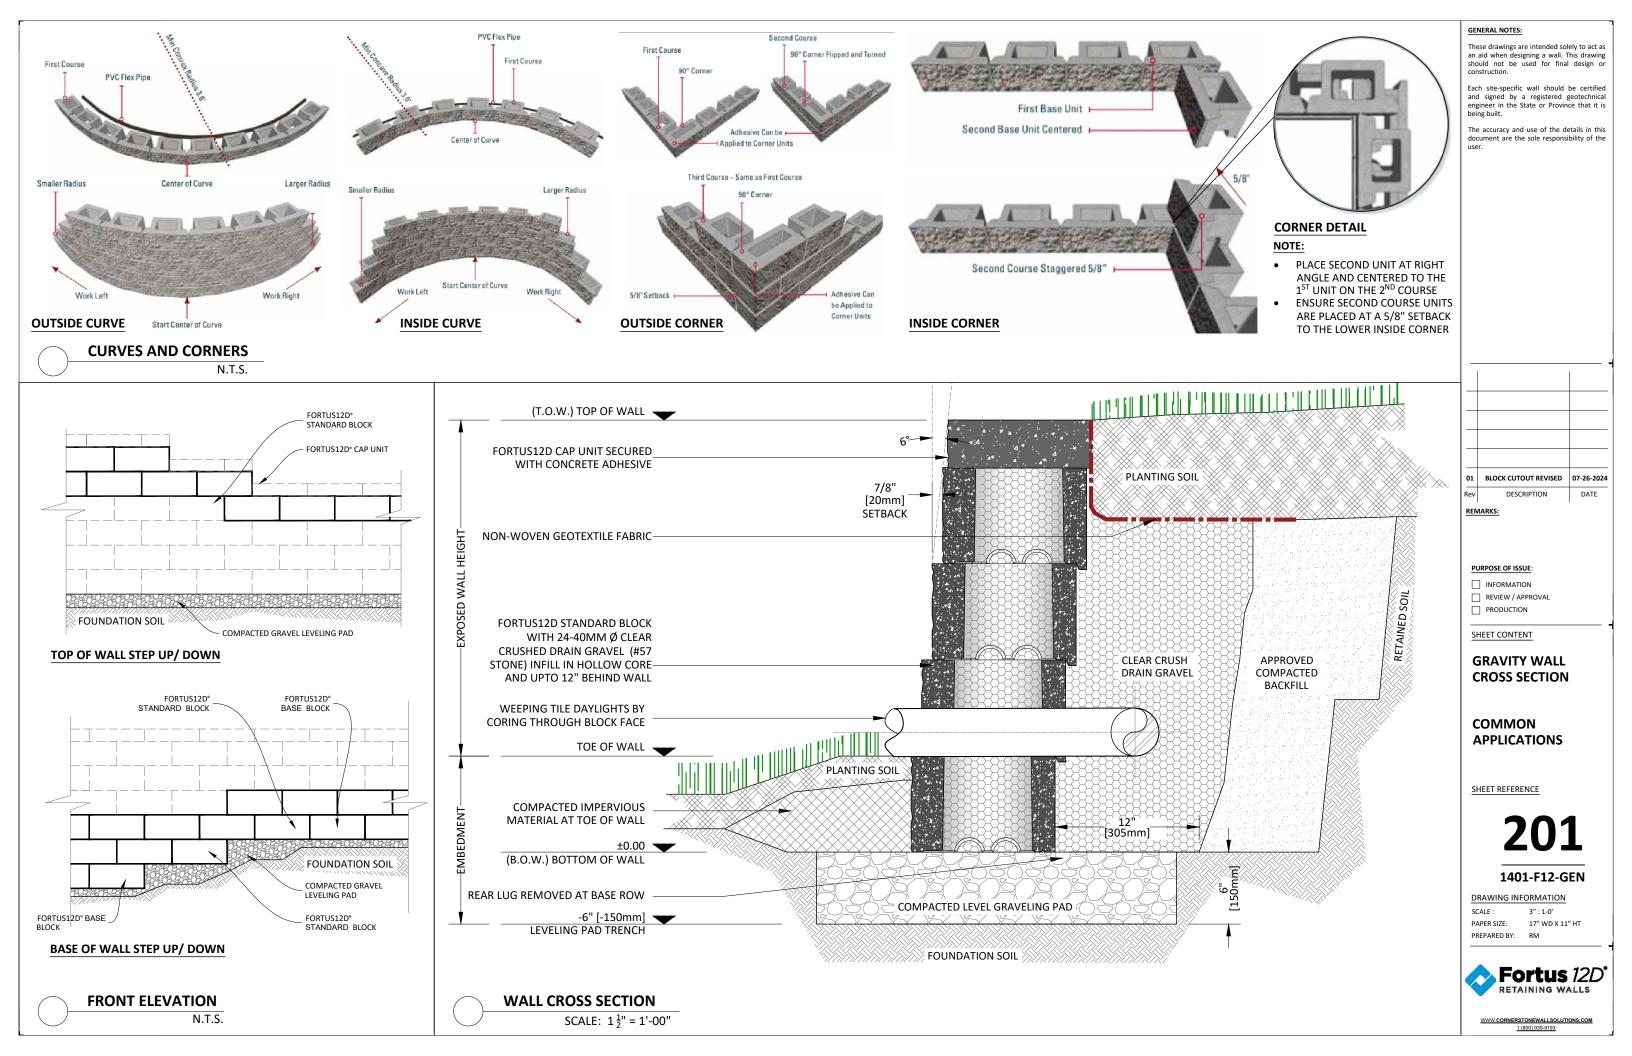

#### GENERAL NOTES:

These drawings are intended solely to act as an aid when designing a wall. This drawing should not be used for final design or construction.

Each site-specific wall should be certified and signed by a registered geotechnical engineer in the State or Province that it is being built.

The accuracy and use of the details in this document are the sole responsibility of the